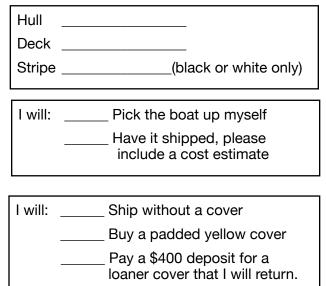

The hull and deck can be different colors. (Call about custom colors) The stripe is black or white tape.

**Pick up and delivery:** You can pick the boat up yourself, subject to the 6.25% Mass. sales tax. Or we can arrange shipping. We will estimate the shipping costs with the confirmation of this order.

**Cover:** Your boat can be shipped with or without a cover. The cover will protect your boat from road dirt and possible nicks and scratches in transit. You can buy a cover and we will add the cost to the final invoice, or you can borrow a cover by sending in a separate \$400 check that we will return to you when you return the shipping cover